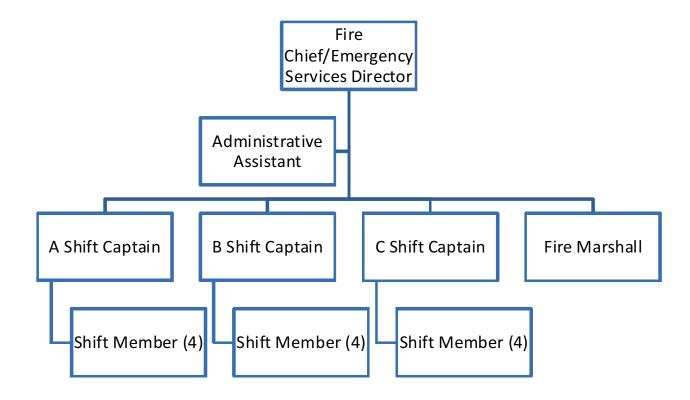

|            |            |            |            |            |  |
|                           |            |            |            |            |            |  |
|                           |            |            |            |            |            |  |
|                           |            |            |            |            |            |  |
|                           |            |            |            |            |            |  |
|                           |            |            |            |            |            |  |
|                           |            |            |            |            |            |  |
|                           |            |            |            |            |            |  |

### ORGANIZATIONAL CHART