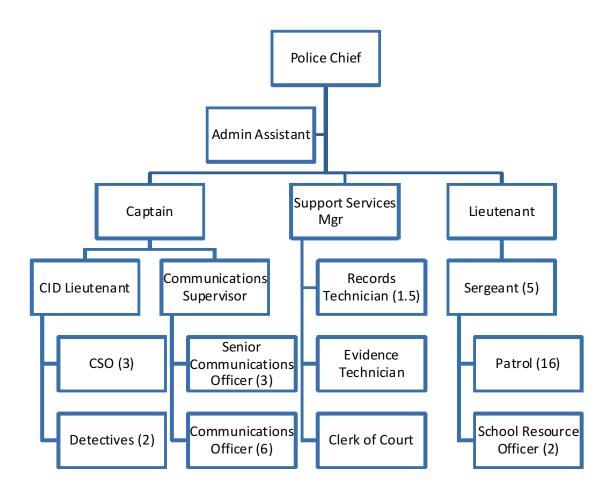

# TABLE OF CONTENTS

| Revenue by Fund               | 2-4   |
|-------------------------------|-------|
| Expenses by Fund & Department | 5-20  |
| Full Time Employees           | 21-27 |
| City of Sheridan              |       |
| Organizational Chart          | 28-33 |