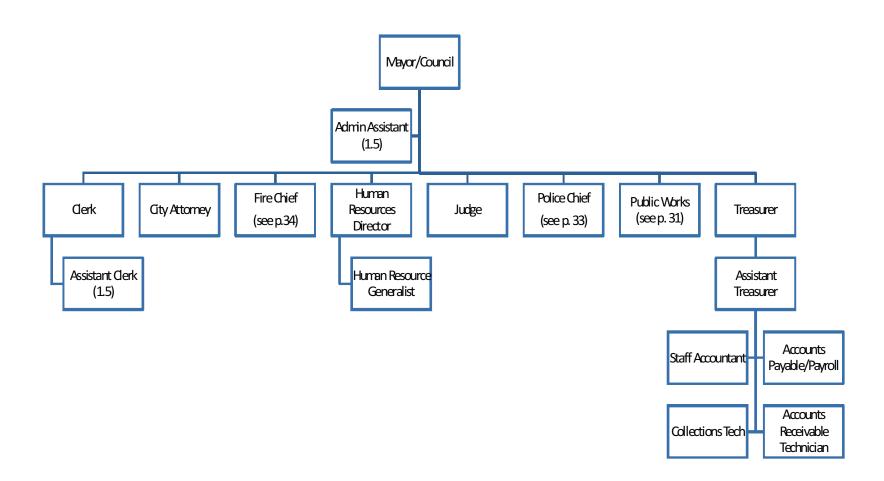

# TABLE OF CONTENTS

| Revenue by Fund               | 2-4   |
|-------------------------------|-------|
| Expenses by Fund & Department | 5-20  |
| Full Time Employees           | 21-27 |
| City of Sheridan              |       |
| Organizational Chart          | 28-33 |