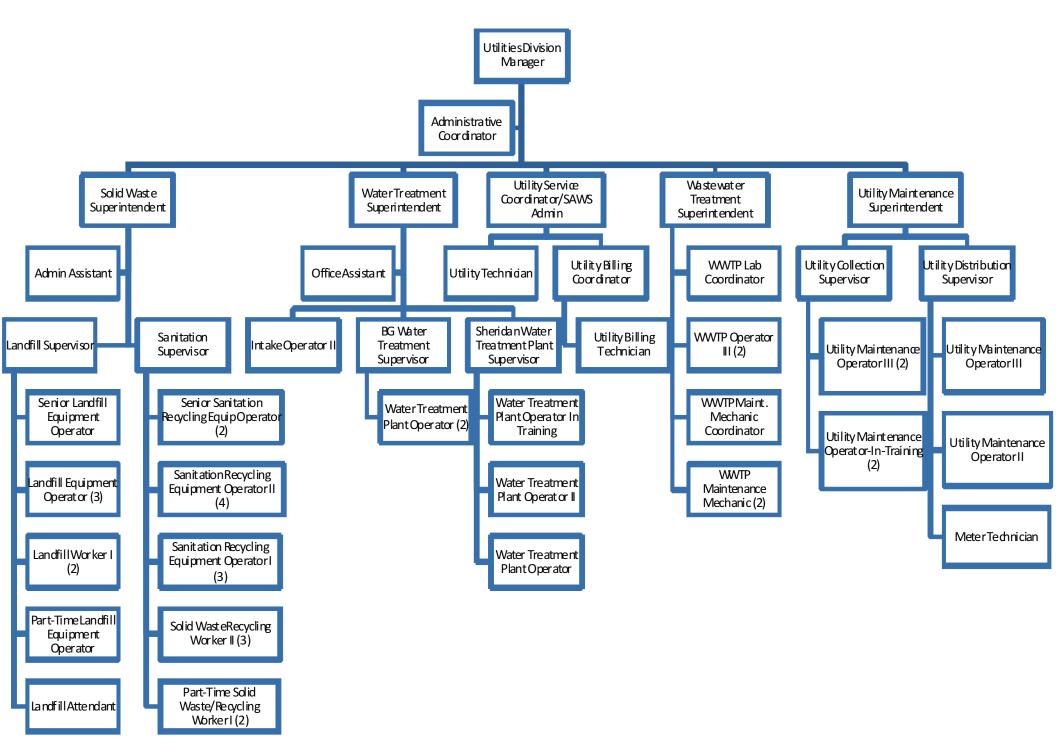

# TABLE OF CONTENTS

| Revenue by Fund               | 2-4   |
|-------------------------------|-------|
| Expenses by Fund & Department | 5-20  |
| Full Time Employees           | 21-27 |
| City of Sheridan              |       |
| Organizational Chart          | 28-33 |