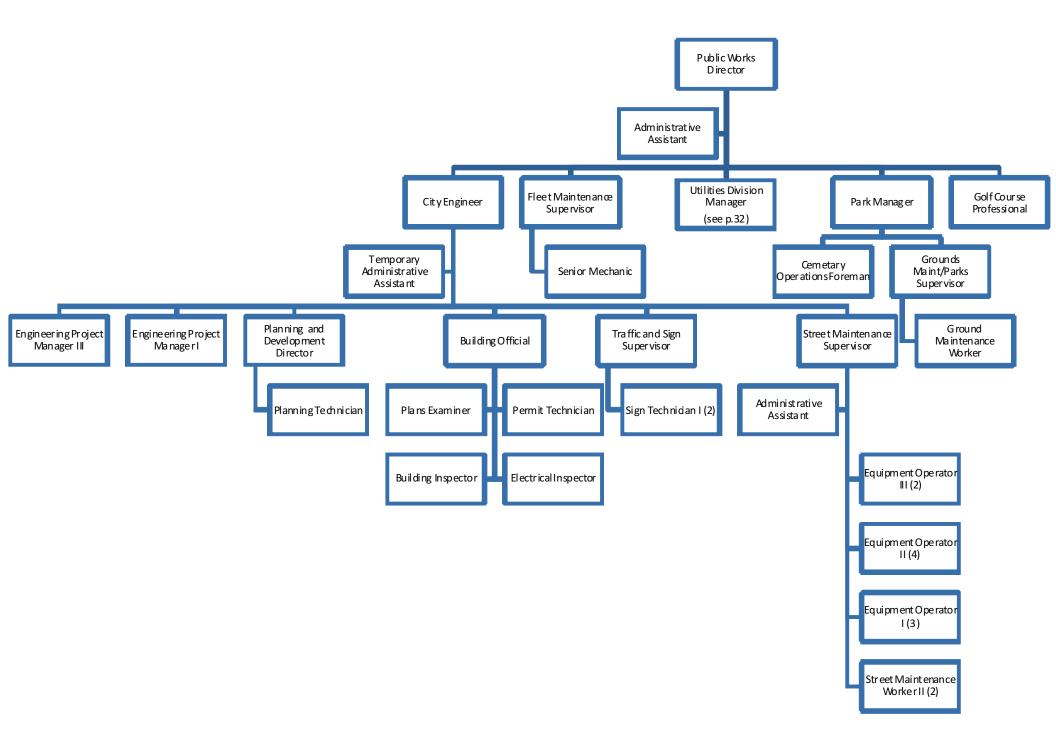

# TABLE OF CONTENTS

| Revenue by Fund               | 2-4   |
|-------------------------------|-------|
| Expenses by Fund & Department | 5-20  |
| Full Time Employees           | 21-27 |
| City of Sheridan              |       |
| Organizational Chart          | 28-33 |